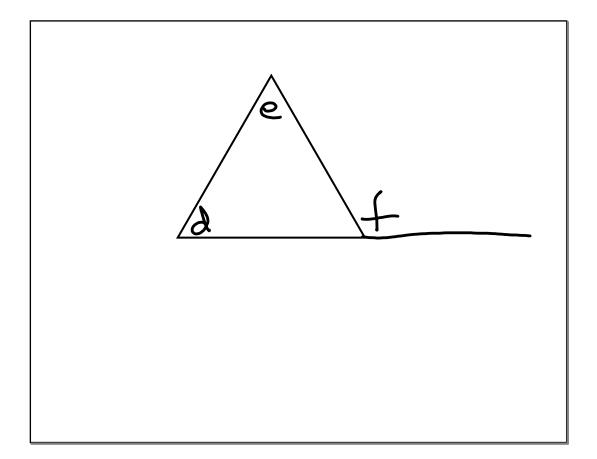

## Our Goal: To find the interior and exterior angle measures of a polygon

Warm Up: Quiz discussion

Today's Homework 3.3 Exercises, p.123-124: 1-24

Previous Homework None

"Wise men speak when they have something to say, fools speak because they have to say something."