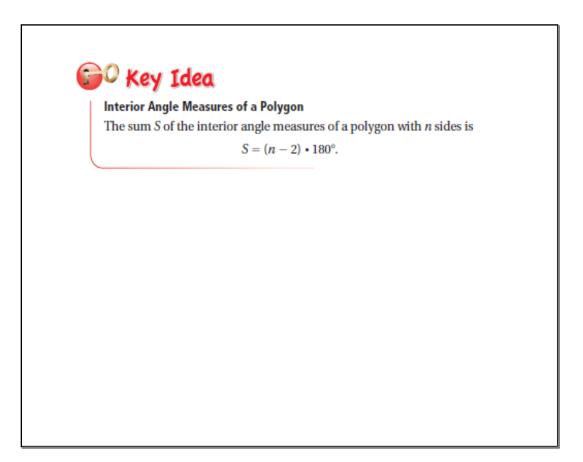

## Our Goal: To find the interior and exterior angle measures of a polygon

Warm Up: Quiz discussion

Today's Homework 3.3 Exercises, p.123-124: 1-24

Previous Homework None

"Wise men speak when they have something to say, fools speak because they have to say something."