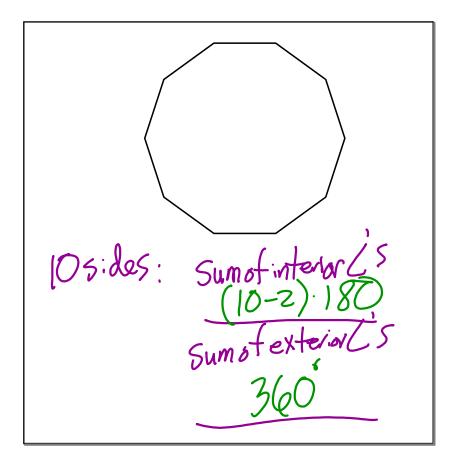

| A <u>regular</u> polygon                                                      | has congruent sides | and congruent angles. |  |  |
|-------------------------------------------------------------------------------|---------------------|-----------------------|--|--|
| Find the measure of <u>each</u> interior angle of the <u>regular</u> polygon. |                     |                       |  |  |
| 6. octagon                                                                    | 7. decagon          | <b>8.</b> 18-gon      |  |  |
| (8-2).180                                                                     |                     |                       |  |  |
| 8                                                                             |                     |                       |  |  |
| 0                                                                             |                     |                       |  |  |
|                                                                               |                     |                       |  |  |