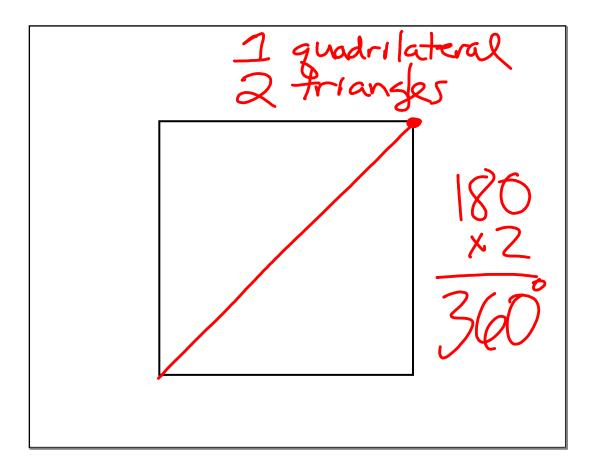

## Our Goal: To find the interior and exterior angle measures of a polygon

Warm Up: Quiz discussion

Today's Homework 3.3 Exercises, p.123-124: 1-24

Previous Homework None

"Wise men speak when they have something to say, fools speak because they have to say something."