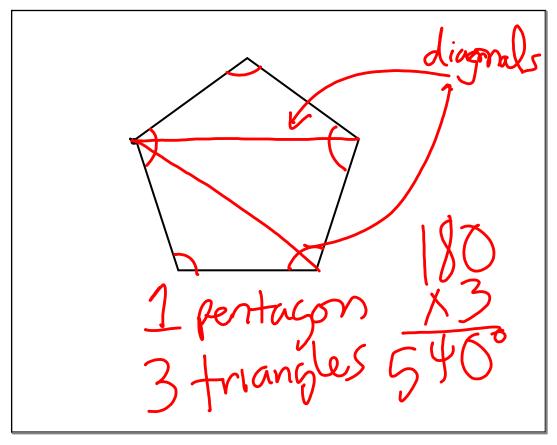

## Our Goal: To find the interior and exterior angle measures of a polygon

Warm Up: Quiz discussion

Today's Homework 3.3 Exercises, p.123-124: 1-24

Previous Homework None

"Wise men speak when they have something to say, fools speak because they have to say something."

| A <u>regular</u> polygon                                                      | has congruent sides | and congruent angles. |  |  |
|-------------------------------------------------------------------------------|---------------------|-----------------------|--|--|
| Find the measure of <u>each</u> interior angle of the <u>regular</u> polygon. |                     |                       |  |  |
| 6. octagon                                                                    | 7. decagon          | <b>8.</b> 18-gon      |  |  |
| (8-2).180                                                                     |                     |                       |  |  |
| 8                                                                             |                     |                       |  |  |
| 0                                                                             |                     |                       |  |  |
|                                                                               |                     |                       |  |  |