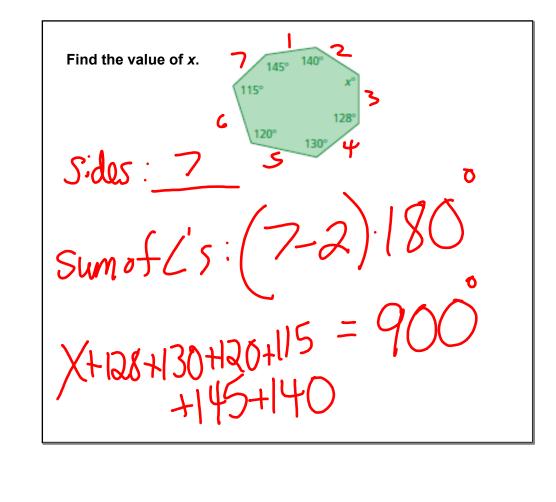

## Our Goal: To find the interior and exterior angle measures of a polygon

Warm Up: Quiz discussion

Today's Homework 3.3 Exercises, p.123-124: 1-24

Previous Homework None

"Wise men speak when they have something to say, fools speak because they have to say something."