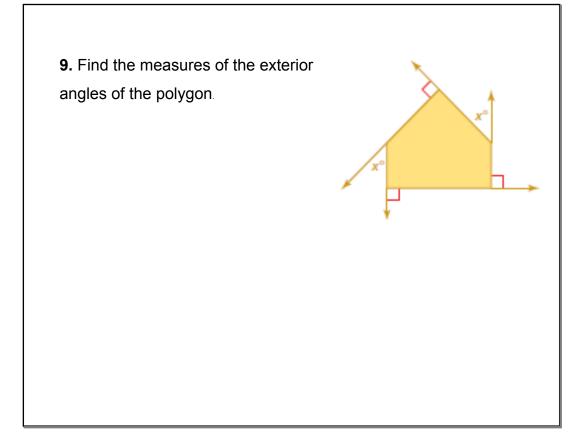

## Our Goal: To find the interior and exterior angle measures of a polygon

Warm Up: Quiz discussion

Today's Homework 3.3 Exercises, p.123-124: 1-24

Previous Homework None

"Wise men speak when they have something to say, fools speak because they have to say something."