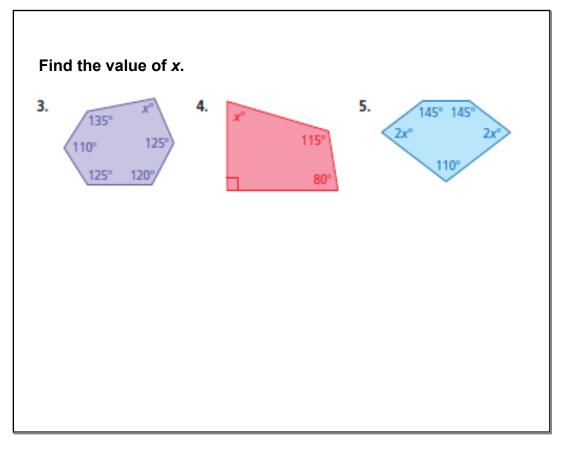

| A <u>regular</u> polygon                                                      | has congruent sides | and congruent angles. |  |  |
|-------------------------------------------------------------------------------|---------------------|-----------------------|--|--|
| Find the measure of <u>each</u> interior angle of the <u>regular</u> polygon. |                     |                       |  |  |
| 6. octagon                                                                    | 7. decagon          | <b>8.</b> 18-gon      |  |  |
| (8-2).180                                                                     |                     |                       |  |  |
| 8                                                                             |                     |                       |  |  |
| 0                                                                             |                     |                       |  |  |
|                                                                               |                     |                       |  |  |