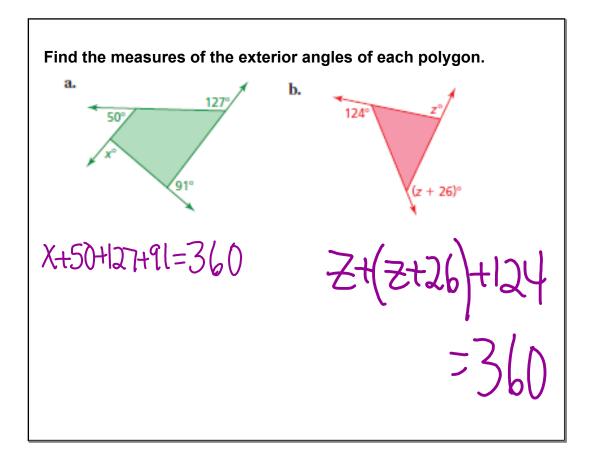

## Our Goal: To find the interior and exterior angle measures of a polygon

Warm Up: Quiz discussion

Today's Homework 3.3 Exercises, p.123-124: 1-24

Previous Homework None

"Wise men speak when they have something to say, fools speak because they have to say something."