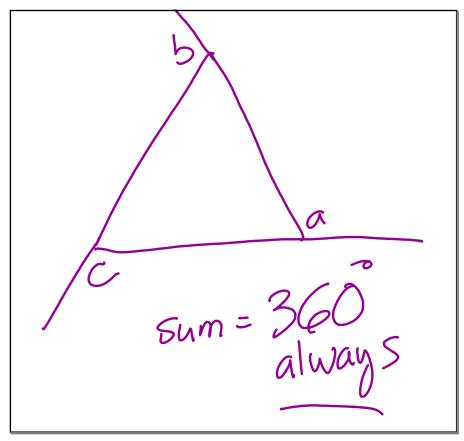

## Our Goal: To find the interior and exterior angle measures of a polygon

Warm Up: Quiz discussion

Today's Homework 3.3 Exercises, p.123-124: 1-24

Previous Homework None

"Wise men speak when they have something to say, fools speak because they have to say something."