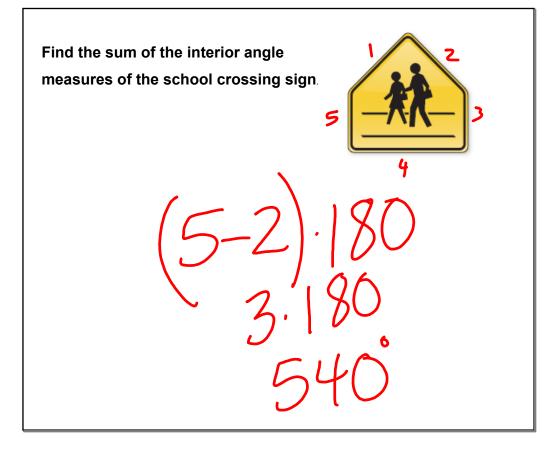

## Our Goal: To find the interior and exterior angle measures of a polygon

Warm Up: Quiz discussion

Today's Homework 3.3 Exercises, p.123-124: 1-24

Previous Homework None

"Wise men speak when they have something to say, fools speak because they have to say something."