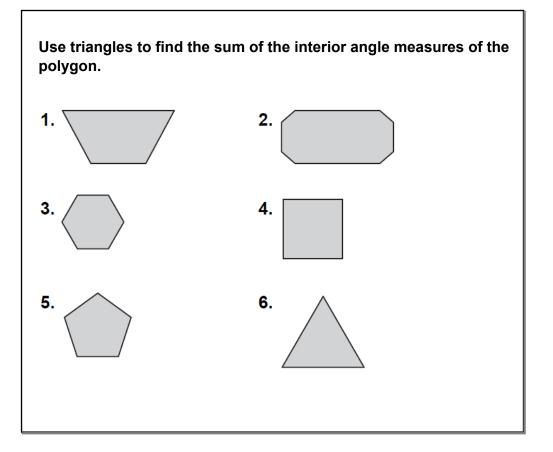

## Our Goal: To find the interior and exterior angle measures of a polygon

Warm Up: Quiz discussion

Today's Homework 3.3 Exercises, p.123-124: 1-24

Previous Homework None

"Wise men speak when they have something to say, fools speak because they have to say something."