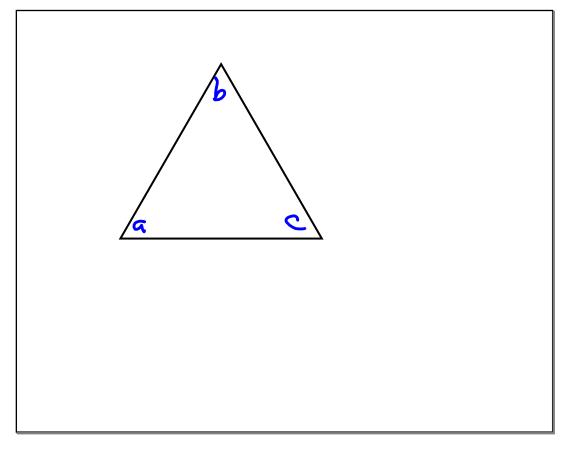

## Our Goal: To find the interior and exterior angle measures of a polygon

Warm Up: Quiz discussion

Today's Homework 3.3 Exercises, p.123-124: 1-24

Previous Homework None

"Wise men speak when they have something to say, fools speak because they have to say something."